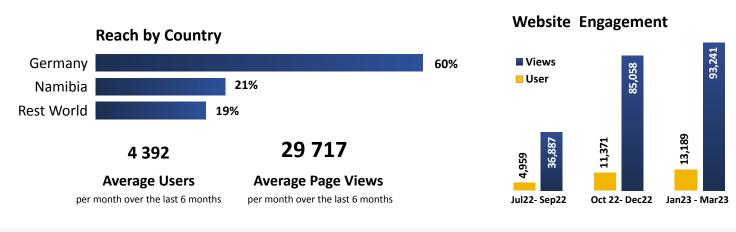

# Website hitradio.com.na

**Live Stream** Top 3 countries

Tune-In average over the past 6 months