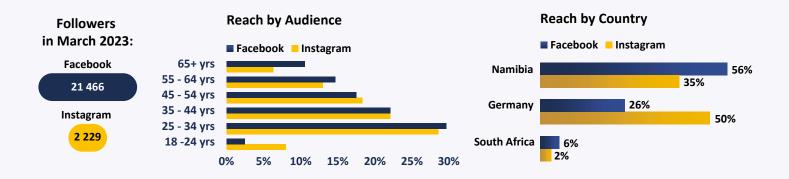

# Facts & Figures



## **Social Media**



# Website hitradio.com.na



**Live Stream** Top 3 countries



Tune-In average over the past 6 months



# Podcast "Namibia Hören"





### **SPONSORSHIPS** vary in content from:

News, Economic Indicators, Sport & Weather.

Sponsorships are tailor made to suit your brand. Rates are available on request and can be adjusted to fit your company's needs. Costs start at N\$ 5 300.- up to N\$ 12 000.- p/m excl. VAT.

#### LIVE TALKS

Our talks are usually 3 minutes long and costs N\$ 1 500.- excl. VAT. Choose to send your content or have it prepared by us.

You decide, we implement.

#### **INTERVIEWS**

Interviews can be from 3 minutes to a maximum of 5 minutes in length. 3 to 5 pre-discussed questions will be asked. Interviews are priced at N\$ 1 500.- excl. VAT per Interview.

#### **PROD