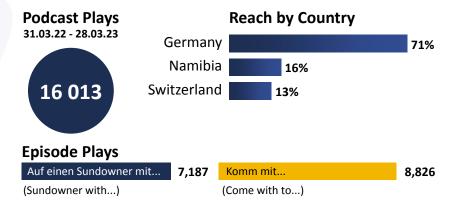

# Facts & Figures



## **Social Media**



# Website hitradio.com.na



**Live Stream** Top 3 countries



Tune-In average over the past 6 months



# Podcast "Namibia Hören"





### **SPONSORSHIPS** vary in content from:

News, Economic Indicators, Sport & Weather.

Sponsorships are tailor made to suit your brand. Rates are available on request and can be adjusted to fit your company's needs. Costs start at N\$ 5 300.- up to N\$ 12 000.- p/m excl. VAT.

#### LIVE TALKS

Our talks are usually 3 minutes long and costs N\$ 1 500.- excl. VAT. Choose to send your content or have it prepared by us.

You decide, we implement.

#### **INTERVIEWS**

Interviews can be from 3 minutes to a maximum of 5 minutes in length. 3 to 5 pre-discussed questions will be asked. Interviews are priced at N\$ 1 500.- excl. VAT per Interview.

#### **PRODUCTION OF ADVERTS**

We produce your unique professional 30-second advert incl. 1 voice, 1 script, music & sound effects in English or